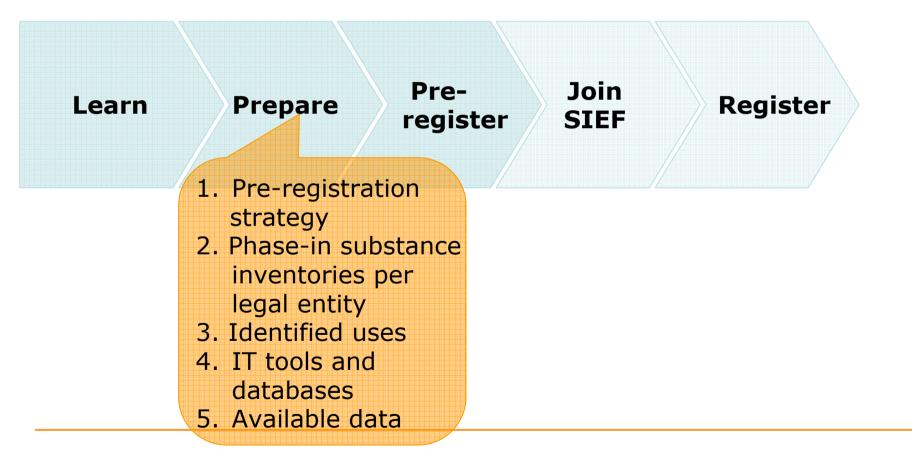

#### Pre-registration Data Requirements

Learn Prepare Pre-register SIEF Register

#### **REACH:**

- 1. Substance identity: EC-#, CAS-#, names
- 2. Contact person of the registrant (company and 3<sup>rd</sup> party if needed)
- 3. Envisaged deadline for the registration and the tonnage band
- 4. Similar substances