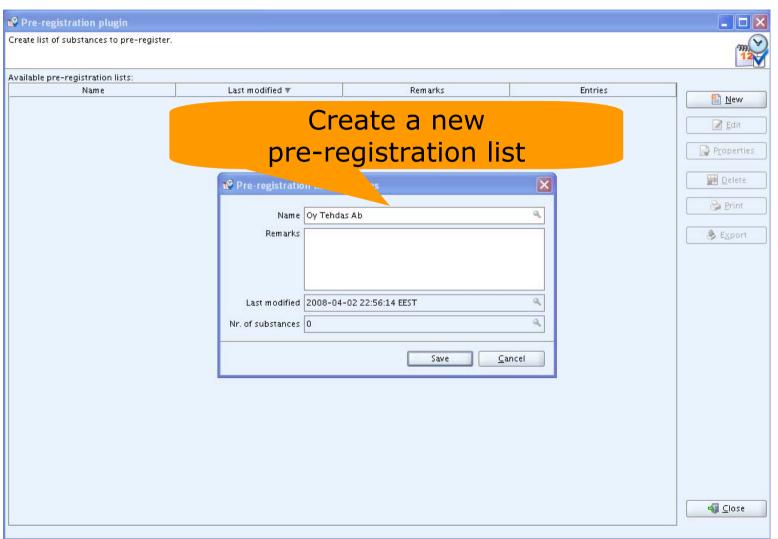

## Steps for Preparing Data with IUCLID 5 and Pre-Registration Plugin European Chemicals Agency

- 1. Optional: create substances in IUCLID 5 database for each legal entity (recommended for saving the data for later uses)
- 2. Create a pre-registration list in plugin tool
- 3. Add/create substances to the pre-registration list
- 4. Validate your data
- 5. Export the bulk/single xml files (per legal entity)
- Upload the pre-registration XML files to REACH-IT (per legal entity)

# Example:Pre-Registration Plugin & ELHA European Chemicals Agency Pre-registration plugin 0y Tehdas Ab Create list of substances to pre-register.