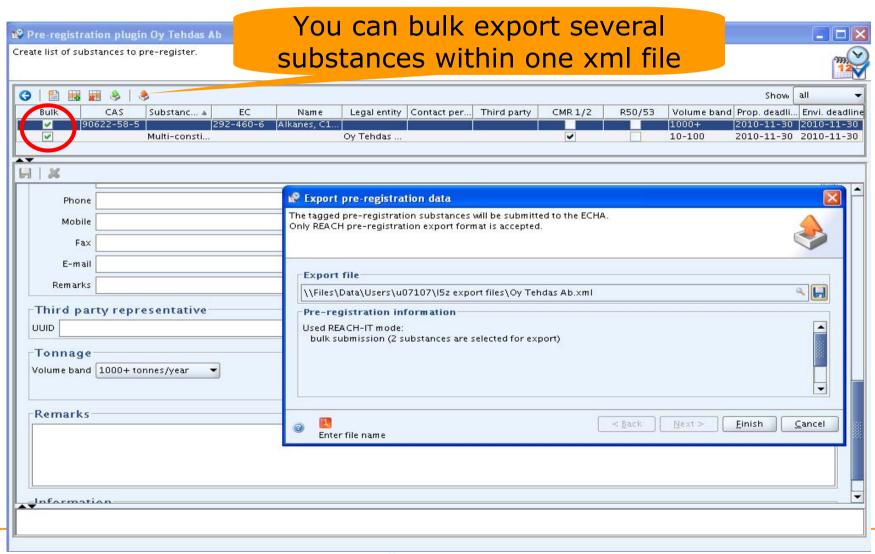

## **Example: Bulk Export from Pre-Registration Plugin**

#### Recommendations for IUCLID 5

- Pre-registrations must be submitted per legal entity
- A legal entity can identify a 3rd party representative by typing its UUID (should be equal to REACH-IT)
- Bulk pre-registration of several phase-in substances as one XML file requires EC-#s. Special cases without EC-# can be exported as single XML files from IUCLID or encoded directly online via REACH-IT.
- Contact information can be entered in REACH-IT or in IUCLID 5
- More detailed user guidance is available on <a href="http://echa.europa.eu/iuclid">http://echa.europa.eu/iuclid</a>