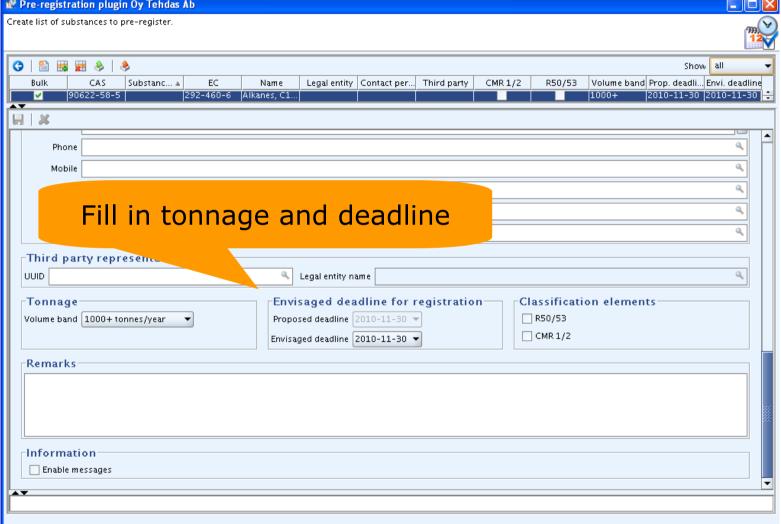

#### **REACH:**

- 1. Substance identity: EC-#, CAS-#, names
- 2. Contact person of the registrant (company and 3<sup>rd</sup> party if needed)
- 3. Envisaged deadline for the registration and the tonnage band
- 4. Similar substances

#### Example: Pre-registration Plugin ( ECHA