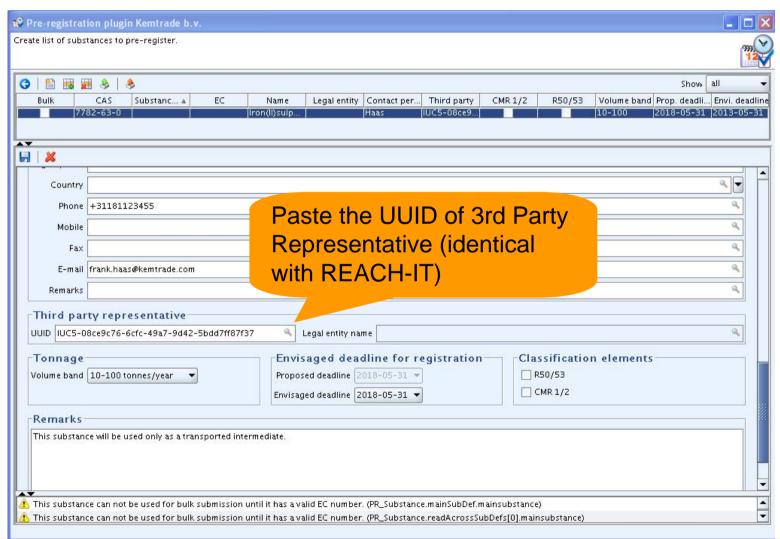

#### Recommendations for IUCLID 5

- Pre-registrations must be submitted per legal entity
- A legal entity can identify a 3rd party representative by typing its UUID (should be equal to REACH-IT)
- Bulk pre-registration of several phase-in substances as one XML file requires EC-#s. Special cases without EC-# can be exported as single XML files from IUCLID or encoded directly online via REACH-IT.
- Contact information can be entered in REACH-IT or in IUCLID 5
- More detailed user guidance is available on <a href="http://echa.europa.eu/iuclid">http://echa.europa.eu/iuclid</a>

#### Recommendations for REACH-IT

- Fill in company contact information (at least) here
- Import/create 3<sup>rd</sup> Party Representative UUIDs first here (for reference to IUCLID 5 users)
- Phase-in substances without EC-# need to be single imported/encoded online in REACH-IT
- Bulk submissions will have one submission # per batch but one pre-registration # per substance
- Any other data than company and substance identity can be edited later (also in pre-SIEF)
- A pre-registration can be de-activated later
- In case of uncertain substance identity, a conservative preregistration strategy is recommended (esp. multiconstituent substances)