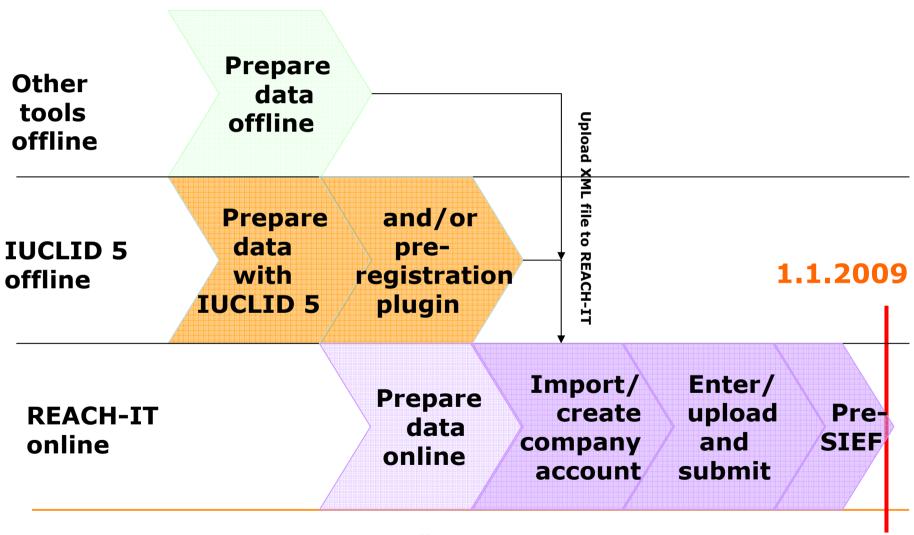

Representative UUIDs first here (for reference to IUCLID 5 users)
- Phase-in substances without EC-# need to be single imported/encoded online in REACH-IT
- Bulk submissions will have one submission # per batch but one pre-registration # per substance
- Any other data than company and substance identity can be edited later (also in pre-SIEF)
- A pre-registration can be de-activated later
- In case of uncertain substance identity, a conservative preregistration strategy is recommended (esp. multiconstituent substances)

## List of Pre-Registered Substances



- Will be published by ECHA by 1.1.2009
- Data holders join in and start indicating their available data
- They cannot see the participants in the pre-SIEF, but can be contacted by the participants

#### **Options to Pre-Register**