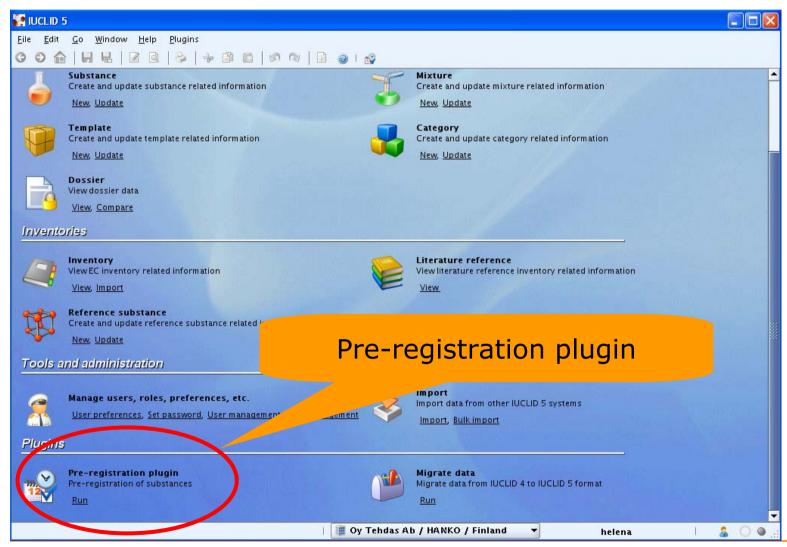

## Steps for Preparing Data with IUCLID 5 and Pre-Registration Plugin European Chemicals Agency

- 1. Optional: create substances in IUCLID 5 database for each legal entity (recommended for saving the data for later uses)
- 2. Create a pre-registration list in plugin tool
- 3. Add/create substances to the pre-registration list
- 4. Validate your data
- 5. Export the bulk/single xml files (per legal entity)
- Upload the pre-registration XML files to REACH-IT (per legal entity)

#### Example: Pre-Registration Plugin (4) ECHA