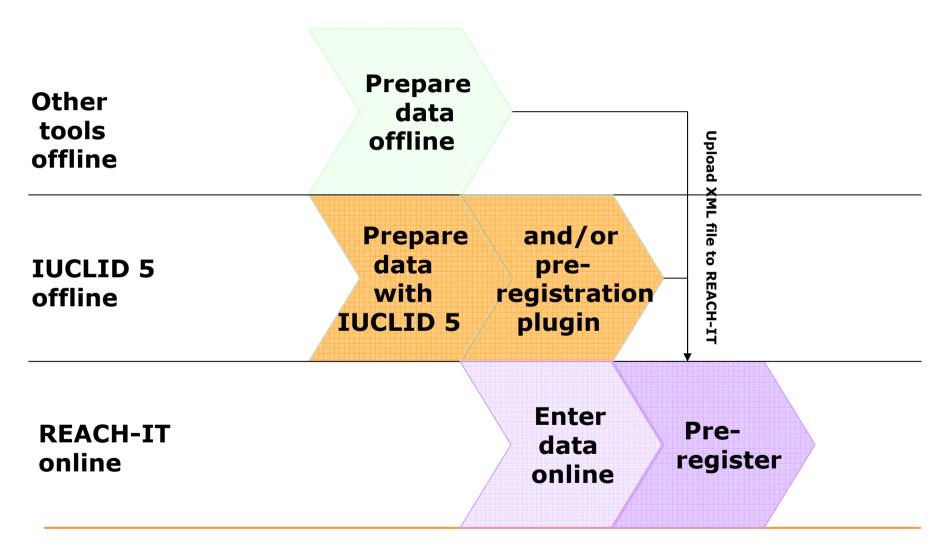

#### **Options to Pre-Register**

## Steps for Preparing Data with IUCLID 5 and Pre-Registration Plugin European Chemicals Agency

- 1. Optional: create substances in IUCLID 5 database for each legal entity (recommended for saving the data for later uses)
- 2. Create a pre-registration list in plugin tool
- 3. Add/create substances to the pre-registration list
- 4. Validate your data
- 5. Export the bulk/single xml files (per legal entity)
- Upload the pre-registration XML files to REACH-IT (per legal entity)