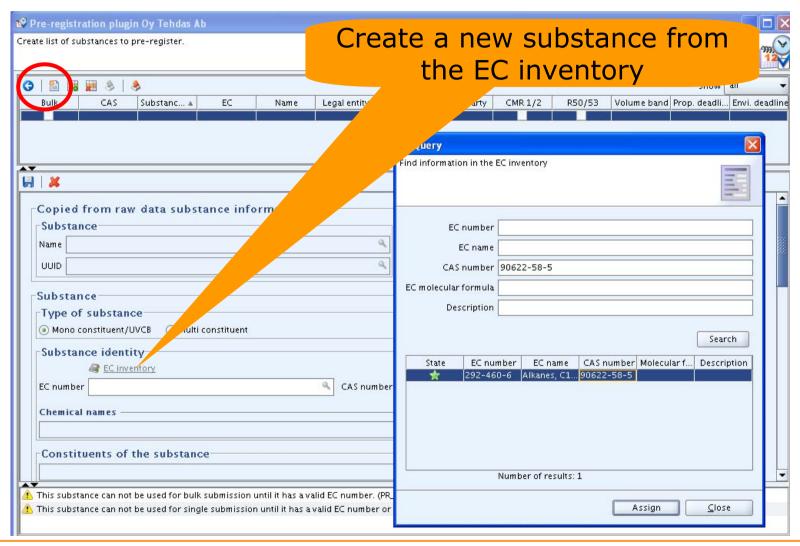

#### Example: Pre-Registration Plugin (4) ECHA

# Example:Pre-Registration Plugin & ELHA European Chemicals Agency Pre-registration plugin 0y Tehdas Ab Create list of substances to pre-register.