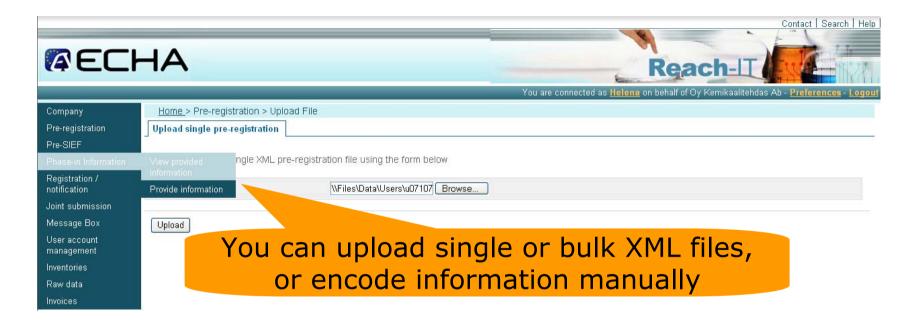

in IUCLID 5
- More detailed user guidance is available on <a href="http://echa.europa.eu/iuclid">http://echa.europa.eu/iuclid</a>

## **Steps for Pre-Registering with REACH-IT**



- 1. Create a company in sign-up
  - Create a REACH-IT account for your legal entity (login & password)
  - Import or enter company information
  - Enter billing information
  - Add contact persons
  - Check the information you have entered and validate it
- 2. Add data and submit pre-registration
  - Encode or upload pre-registration data
  - Validate and submit
  - System generates the pre-registration number (e.g. 05-1234567-12-0000)
- 3. PRE-SIEF formation
  - Shows pre-registrants of the same substance
- 4. Publication of list of pre-registered substances

## **Example: Upload of XML file to REACH-IT**





#### Recommendations for REACH-IT



- Fill in company contact information (at least) here
- Import/create 3<sup>rd</sup> Party Representative UUIDs first here (for reference to IUCLID 5 users)
- Phase-in substances without EC-# need to be single imported/encoded online in REACH-IT
- Bulk submissions will have one submission # per batch but one pre-registration # per substance
- Any other data than company and substance identity can be edited later (also in pre-SIEF)
- A pre-registration can be de-activated later
- In case of uncertain substance identity, a conservative preregistration strategy is recommended (esp. multiconstituent substances)

## List of Pre-Registered Substances



- Will be published by ECHA by 1.1.2009
- Data holders join in and start indicating their available data